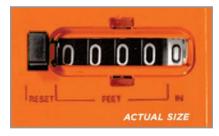

# Easy-to-read, MagnifiedCounter 5-digit, easy-read, magnified

counter measures 9,999 feet, 11 inches.