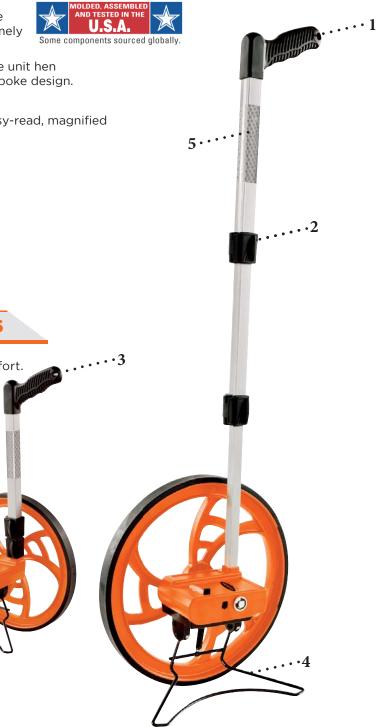

### FEATURES **<** ROADRUNNER SERIES

- 1. Pistol Grip Handle increases control and comfort.
- 2. Quick Snap Cam Locks to store and transport the wheel with miimal effort.
- 3. Telescopes down to 23 inches cam locks make the unit simple to operate when preparing for storage or transportation.
- **4.** Flip-Down Kickstand keeps the wheel upright when you need your hands free to perform other tasks and stays out of the way as you measure.
- 5. Safety Reflector